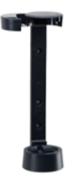

### EASEY-SQUEEZE™ DISPENSERS

The Easey-Squeeze<sup>™</sup> dispenser system is an attractive and contemporary solution that complements bathrooms and washrooms.

The longer lasting 450ml bottles with simple to use wall mounted brackets are convenient and time-saving for housekeeping and the ergonomic design is great for guests.

#### EASEY-SQUEEZE<sup>™</sup> DISPENSER SYSTEM

WITH DUCK ISLAND CLASSIC FRAGRANCE

HAND WASH 450ML BOTTLE Shown in wall mounted bracket (right), available separately CODE: C/HW450

HAIR & BODY WASH 450ML BOTTLE Shown in wall mounted bracket (right), available separately CODE: C/HBW450

WALL MOUNTED DISPENSER BRACKET CODE: D DB

MAGNETIC SECURITY KEY FOR DISPENSER BRACKET CODE: D DM

• Sight window enables simple checking when the bottle needs replacing

• Innovative magnetic security key helps prevent unauthorised bottle removal

• Longer lasting 450ml bottle size

- Time-saving for housekeeping
  - Attractive black bottle with striking silver motif
- Available in sumptuous *Classic*, Duck Island's signature fragrance