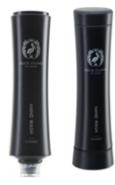

Stylish bottles include the iconic Duck Island pelican motif and clear product labelling. 30ml bottles, with their distinctive fluted caps, feature our unique '*easey-gripp*<sup>™</sup> ergonomic design to ensure that bottle caps are easy to unscrew, even with wet hands. All 250ml bottles have an integral pump to enable appropriate volumes to be dispensed as guests require. What's more, they are refillable and can be used again and again.

### PELICAN SPA by duck island

Pelican Spa is an energizing balance of vibrancy and purity. Captivating aromas of refreshing cucumber and sea kelp are layered with hints of aloe vera and soft musk. It's an uplifting splash of ocean waves that is assured to quench body and mind.

zing balance Captivating cucumber d with hints nusk. It's an

> SHAMPOO CODE: S/SH250

DUCK ISLAND

DUCK ISLAND

PELICAN SPA

BODY LOTION CODE: S/BL250

250ML BOTTLES

CONDITIONER CODE: S/C250