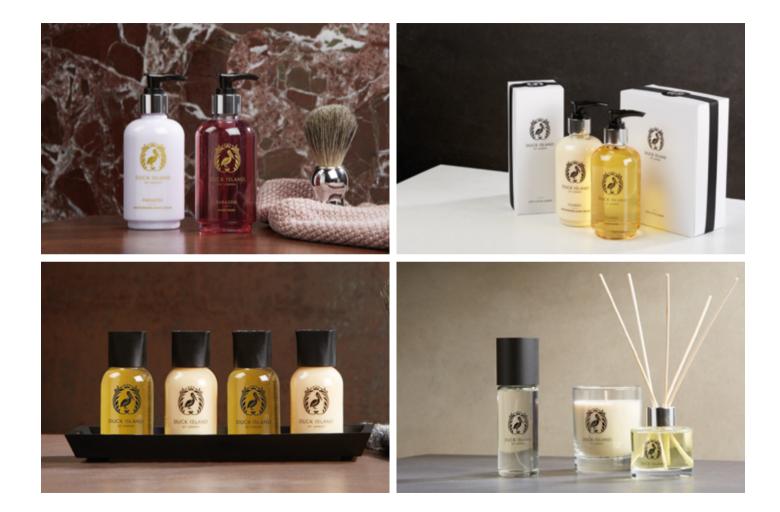

#### CLASSIC

Our signature fragrance, *Classic*, is sumptuous and indulgent. Citrus inspired aromas balance sweet mandarin with floral bergamot to create the essence of pure luxury. Savour an enchanting retreat from everyday life.

#### PARADISE

Paradise in Miniature offers a rich and invigorating fragrance inspired by the exotic. The scent of ginger, pink pepperpods and undertones of patchouli combine for a restorative sensation that will immerse guests in their very own paradise.

### CLASSIC by duck island

Our signature fragrance, *Classic*, is sumptuous and indulgent. Citrus inspired aromas balance sweet mandarin with floral bergamot to create the essence of pure luxury. Savour an enchanting retreat from everyday life.

### ROOM SCENTS

Bring the majesty of Duck Island's Classic scent to your hotel guest rooms with our range of candles, diffusers and room scents. They also make excellent gifts for your guests to purchase or can be used as turn-down or welcome gifts.