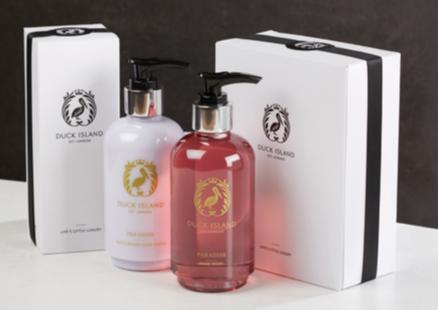

### GIFT SETS

Duck Island has a beautifully presented range of memorable gifts which can be purchased by your guests or used by your hotel as turn-down or welcome gifts.

Gift sets and Travel/Gym sets are available across our full range of fragrances: *Classic, Pelican Spa* and *Paradise in Miniature.* 