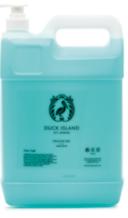

Duck Island champions sustainable and environmentally-sound business practices and we are committed to minimising the impact of our activities on the environment. All 250ml bottles can be replenished from our 5 litre containers with easy-fill pumps, enabling their repeated use. We always endeavour to use recyclable materials and packaging wherever appropriate, underscoring our commitment to responsible luxury.

#### SOAPS

**5L REFILLS** 

20G SOAP CODE: S/S20

WITH EASY-FILL PUMP FOR FAST AND EFFICIENT **REFILLING OF** 250ML BOTTLES

> SHAMPOO CODE: S/S5000 CONDITIONER

CODE: S/C5000 BATH FOAM

& SHOWER GEL CODE: S/BFSG5000 BODY LOTION