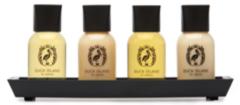

#### **30ML BOTTLES**

CODE: S/SH30

CONDITIONER CODE: S/C30

**BATH FOAM &** SHOWER GEL CODE: S/BFSG30

CODE: S/BL30

#### **30ML BOTTLES**

CODE: P/SH30

CONDITIONER

BATH FOAM & SHOWER GEL CODE: P/BFSG30

CODE: P/BL30

**5L REFILLS** 

SOAPS

20G SOAP CODE: P/S20 WITH EASY-FILL PUMP FOR FAST AND EFFICIENT REFILLING OF 250ML BOTTLES

#### **30ML BOTTLES**

CODE: C/C30

CO NCK IBLAND

BATH FOAM & SHOWER GEL CODE: C/BFSG30

CODE: C/BL30

SOAPS

CODE: C/SH30

20G SOAP CODE: C/S20 WITH EASY-FILL PUMP FOR FAST AND EFFICIENT REFILLING OF 250ML BOTTLES