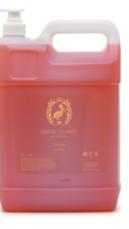

Duck Island champions sustainable and environmentally-sound business practices and we are committed to minimising the impact of our activities on the environment. All 250ml bottles can be replenished from our 5 litre containers with easy-fill pumps, enabling their repeated use. We always endeavour to use recyclable materials and packaging wherever appropriate, underscoring our commitment to responsible luxury.

#### SOAPS

**5L REFILLS** 

20G SOAP CODE: S/S20

WITH EASY-FILL PUMP FOR FAST AND EFFICIENT **REFILLING OF** 250ML BOTTLES

> SHAMPOO CODE: S/S5000 CONDITIONER

CODE: S/C5000 BATH FOAM

& SHOWER GEL CODE: S/BFSG5000 BODY LOTION