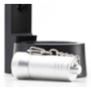

PRESENTATION TRAY

CODE: DPT

HOLDS 4 X 30ML BOTTLES OR 2 X 250ML BOTTLES (Bottles not included) HIGH QUALITY, DURABLE ABS WITH RAISED FEET Dimensions (approx): 195mm (I) x 75mm (w) x 20mm (h)