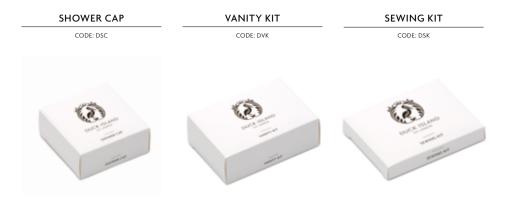

### AMENITIES & ACCESSORIES

Enhance guest bathrooms and bedrooms with practical amenities, elegantly presented in understated recyclable packaging.

High quality presentation trays offer a neat solution to ensure that your Duck Island products create maximum impact for your guests.

PRESENTATION TRAY

CODE: DPT

HOLDS 4 X 30ML BOTTLES OR 2 X 250ML BOTTLES (Bottles not included) HIGH QUALITY, DURABLE ABS WITH RAISED FEET Dimensions (approx): 195mm (I) x 75mm (w) x 20mm (h)