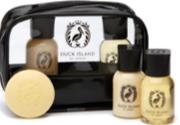

#### TRAVEL/GYM GIFT SET

CODE: TGGS

CONTAINS: 1 X 30ML SHAMPOO 1 X 30ML CONDITIONER 1 X 30ML BATH FOAM & SHOWER GEL 1 X 30ML BODY LOTION 1 X 20G SOAP

### GIFT SETS

Duck Island has a beautifully presented range of memorable gifts which can be purchased by your guests or used by your hotel as turn-down or welcome gifts.

Gift sets and Travel/Gym sets are available across our full range of fragrances: *Classic, Pelican Spa* and *Paradise in Miniature.* 