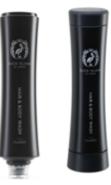

### PARADISE by duck island

Paradise in Miniature offers a rich and invigorating fragrance inspired by the exotic. The scent of ginger, pink pepperpods and undertones of patchouli combine for a restorative sensation that will immerse guests in their very own paradise.

#### 250ML BOTTLES

ALL 250ML BOTTLES ARE REFILLABLE FROM OUR 5 LITRE CONTAINERS FOR REPEATED USE

SHAMPOO CODE: P/SH250

BODY LOTION CODE: P/BL250

CONDITIONER CODE: P/C250

HAND WASH CODE: P/HW250

BATH FOAM & SHOWER GEL CODE: P/BFSG250