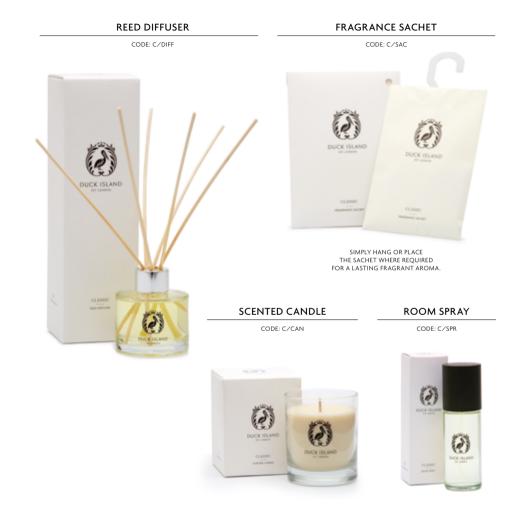

### ROOM SCENTS

Bring the majesty of Duck Island's Classic scent to your hotel guest rooms with our range of candles, diffusers and room scents. They also make excellent gifts for your guests to purchase or can be used as turn-down or welcome gifts.