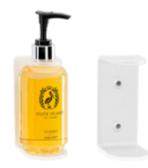

#### 250ML WALL MOUNTED SECURITY BRACKETS

STAINLESS STEEL. FITS ALL DUCK ISLAND 250ML BOTTLES

SINGLE BRACKET, FOR 1 X 250ML BOTTLE (Bottle not included) CODE: D1WMSB

DOUBLE BRACKET, FOR 2 X 250ML BOTTLES (Bottles not included) CODE: D2WMSB

TRANSPARENT ACRYLIC. FITS ALL DUCK ISLAND 250ML BOTTLES

SINGLE TRANSPARAENT ACRYLIC BRACKET, FOR 1 X 250ML BOTTLE (Bottle not included) CODE: DIWMAB

### AMENITIES & ACCESSORIES

Wall-mounted security brackets ensure that your Duck Island products create maximum impact for your guests.