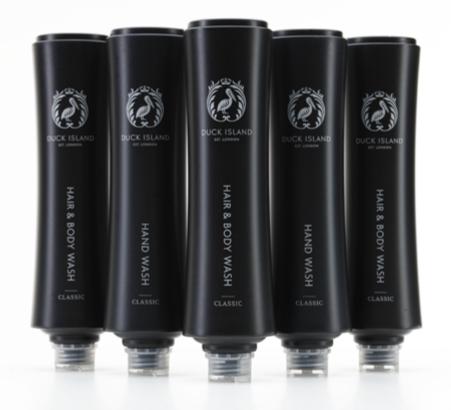

### EASEY-SQUEEZE™ DISPENSERS

The Easey-Squeeze<sup>™</sup> dispenser system is an attractive and contemporary solution that complements bathrooms and washrooms.

The longer lasting 450ml bottles with simple to use wall mounted brackets are convenient and time-saving for housekeeping and the ergonomic design is great for guests.

#### EASEY-SQUEEZE<sup>™</sup> DISPENSER SYSTEM

WITH DUCK ISLAND CLASSIC FRAGRANCE

HAND WASH 450ML BOTTLE Shown in wall mounted bracket (right), available separately CODE: C/HW450

HAIR & BODY WASH 450ML BOTTLE Shown in wall mounted bracket (right), available separately CODE: C/HBW450