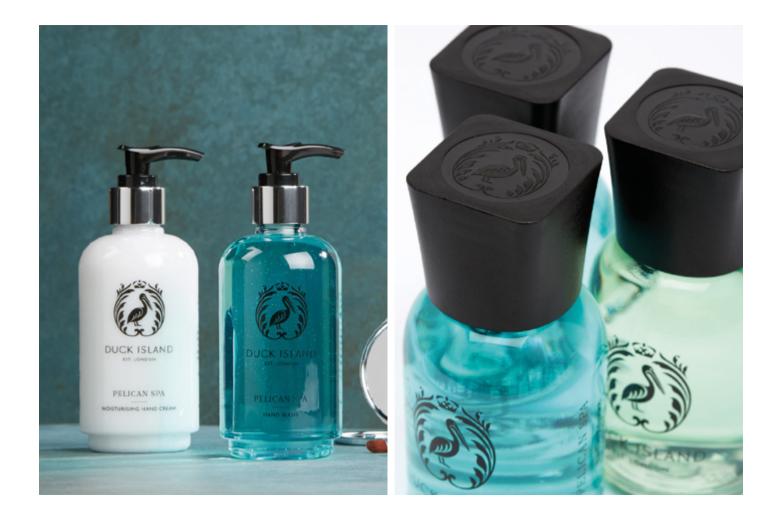

#### PELICAN SPA

Pelican Spa is an energizing balance of vibrancy and purity. Captivating aromas of refreshing cucumber and sea kelp are layered with hints of aloe vera and soft musk. It's an uplifting splash of ocean waves that is assured to quench body and mind.

### PELICAN SPA by duck island

Pelican Spa is an energizing balance of vibrancy and purity. Captivating aromas of refreshing cucumber and sea kelp are layered with hints of aloe vera and soft musk. It's an uplifting splash of ocean waves that is assured to quench body and mind.