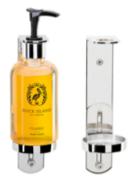

### EASEY-SQUEEZE™ DISPENSERS

The Easey-Squeeze<sup>™</sup> dispenser system is an attractive and contemporary solution that complements bathrooms and washrooms.

The longer lasting 450ml bottles with simple to use wall mounted brackets are convenient and time-saving for housekeeping and the ergonomic design is great for guests.

#### EASEY-SQUEEZE<sup>™</sup> DISPENSER SYSTEM

WITH DUCK ISLAND CLASSIC FRAGRANCE

HAND WASH 450ML BOTTLE Shown in wall mounted bracket (right), available separately CODE: C/HW450

HAIR & BODY WASH 450ML BOTTLE Shown in wall mounted bracket (right), available separately CODE: C/HBW450

WALL MOUNTED DISPENSER BRACKET CODE: D DB

MAGNETIC SECURITY KEY FOR DISPENSER BRACKET CODE: D DM

• Sight window enables simple checking when the bottle needs replacing

• Innovative magnetic security key helps prevent unauthorised bottle removal