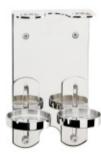

#### 250ML WALL MOUNTED SECURITY BRACKETS

STAINLESS STEEL, FITS ALL DUCK ISLAND 250ML BOTTLES

SINGLE BRACKET, FOR 1 X 250ML BOTTLE (Bottle not included) CODE: DIWMSB

DOUBLE BRACKET, FOR 2 X 250ML BOTTLES
(Bottles not included)
CODE: D2WMSB

TRANSPARENT ACRYLIC. FITS ALL DUCK ISLAND 250ML BOTTLES

SINGLE TRANSPARENT ACRYLIC BRACKET, FOR 1 X 250ML BOTTLE (Bottle not included) CODE: DIWMAB