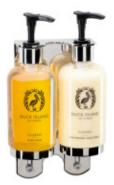

#### 250ML WALL MOUNTED SECURITY BRACKETS

STAINLESS STEEL, FITS ALL DUCK ISLAND 250ML BOTTLES

SINGLE BRACKET, FOR 1 X 250ML BOTTLE (Bottle not included) CODE: DIWMSB

DOUBLE BRACKET, FOR 2 X 250ML BOTTLES
(Bottles not included)
CODE: D2WMSB