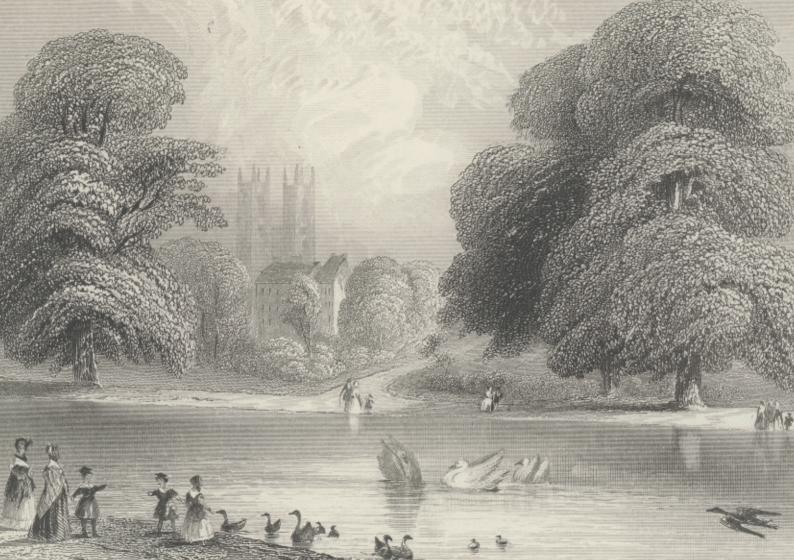

### INDULGE YOUR GUESTS WITH THE ROYAL TREATMENT

Duck Island's inspiration comes from an island of the same name, long since disappeared. It formed part of one of England's oldest Royal Parks, located in the heart of London, one of the world's most fashionable cities. During the seventeenth century, London's royalty and nobility developed a passion for prestigious and luxurious gifts from around the world.

In 1664, the King of England, Charles II, received a magnificent gift of pelicans from the Russian Ambassador, and chose Duck Island as their home. The pelicans were regarded as one of the most exclusive and fabulously expensive presents then imaginable. And after all, what do you give a king who has everything?