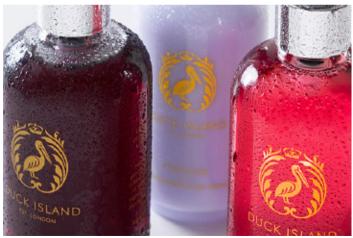

**PARADISE** 

Paradise in Miniature offers a rich and invigorating fragrance inspired by the exotic. The scent of ginger, pink pepperpods and undertones of patchouli combine for a restorative sensation that will immerse guests in their very own paradise.

MOISTURISING HAND CREAM CODE: P/MHC250

PARADISE BY DUCK ISLAND

Paradise in Miniature offers a rich and invigorating fragrance inspired by the exotic. The scent of ginger, pink pepperpods and undertones of patchouli combine for a restorative sensation that will immerse guests in their very own paradise.