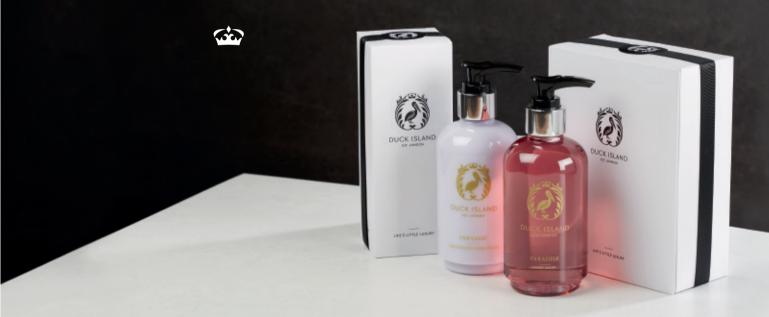

**PARADISE** 

Paradise in Miniature offers a rich and invigorating fragrance inspired by the exotic. The scent of ginger, pink pepperpods and undertones of patchouli combine for a restorative sensation that will immerse guests in their very own paradise.

MOISTURISING HAND CREAM CODE: P/MHC250

PARADISE BY DUCK ISLAND

Paradise in Miniature offers a rich and invigorating fragrance inspired by the exotic. The scent of ginger, pink pepperpods and undertones of patchouli combine for a restorative sensation that will immerse guests in their very own paradise.