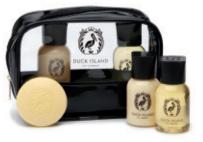

#### TRAVEL/GYM GIFT SET

CODE: TGGS

1 X 30ML SHAMPOO
1 X 30ML CONDITIONER
1 X 30ML BATH FOAM
8 SHOWER GEL
1 X 30ML BODY LOTION
1 X 20G SOAP

CONTAINS:

INDULGE YOUR GUESTS
WITH THE ROYAL TREATMENT
& SPOIL THEM WITH THE
MAJESTY OF DUCK ISLAND