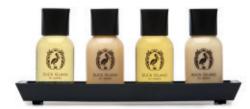

#### PRESENTATION TRAY

CODE: DPT

HOLDS 4 X 30ML BOTTLES OR 2 X 250ML BOTTLES (Bottles not included)

HIGH QUALITY, DURABLE ABS WITH RAISED FEET Dimensions (approx): 195mm (I) x 75mm (w) x 20mm (h)