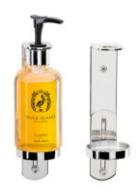

#### 250ML WALL MOUNTED SECURITY BRACKETS

STAINLESS STEEL, FITS ALL DUCK ISLAND 250ML BOTTLES

SINGLE BRACKET, FOR 1 X 250ML BOTTLE (Bottle not included) CODE: DIWMSB

DOUBLE BRACKET, FOR 2 X 250ML BOTTLES
(Bottles not included)
CODE: D2WMSB

TRANSPARENT ACRYLIC. FITS ALL DUCK ISLAND 250ML BOTTLES

SINGLE TRANSPARENT ACRYLIC BRACKET, FOR 1 X 250ML BOTTLE (Bottle not included) CODE: DIWMAB