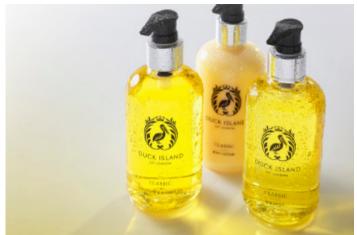

Our signature fragrance, Classic, is sumptuous and indulgent. Citrus inspired aromas balance sweet mandarin with floral bergamot to create the essence of pure luxury.

Savour an enchanting retreat from everyday life.

CLASSIC BY DUCK ISLAND

Our signature fragrance, Classic, is sumptuous and indulgent.
Citrus inspired aromas balance sweet mandarin with floral bergamot to create the essence of pure luxury. Savour an enchanting retreat from everyday life.