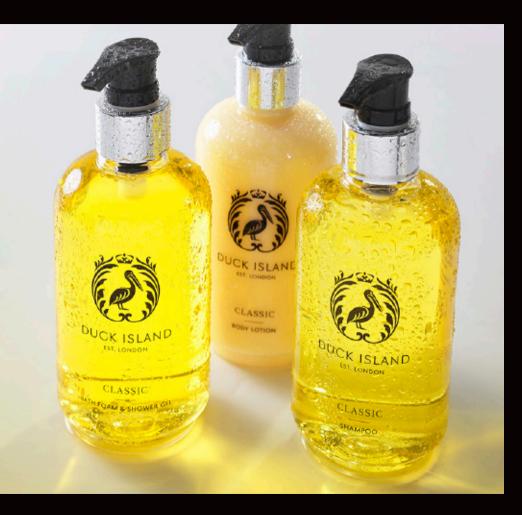

Our signature fragrance, Classic, is sumptuous and indulgent. Citrus inspired aromas balance sweet mandarin with floral bergamot to create the essence of pure luxury.

Savour an enchanting retreat from everyday life.

Stylish bottles include the iconic Duck Island pelican motif and clear product labelling. 30ml bottles, with their distinctive fluted caps, feature our unique 'easey-gripp'<sup>TM</sup> ergonomic design to ensure that bottle caps are easy to unscrew, even with wet hands. All 250ml bottles have an integral pump to enable appropriate volumes to be dispensed as guests require. What's more, they are refillable and can be used again and again.

CLASSIC BY DUCK ISLAND

Our signature fragrance, Classic, is sumptuous and indulgent.
Citrus inspired aromas balance sweet mandarin with floral bergamot to create the essence of pure luxury. Savour an enchanting retreat from everyday life.