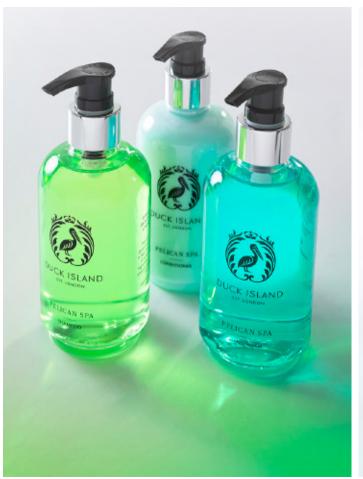

PELICAN SPA

Pelican Spa is an energizing balance of vibrancy and purity. Captivating aromas of refreshing cucumber and sea kelp are layered with hints of aloe vera and soft musk. It's an uplifting splash of ocean waves that is assured to quench body and mind.

#### PELICAN SPA

BY DUCK ISLAND

Pelican Spa is an energizing balance of vibrancy and purity. Captivating aromas of refreshing cucumber and sea kelp are layered with hints of aloe vera and soft musk. It's an uplifting splash of ocean waves that is assured to quench body and mind.