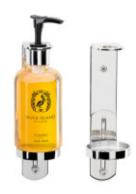

#### EASEY-SQUEEZE™ HYGIENIC DISPENSER SYSTEM

The Easey-Squeeze™ hygienic closed dispenser system is an attractive and contemporary solution that complements bathrooms and washrooms. It reduces the risk of cross contamination; and helps streamline housekeeping by utilising the time saving replacement hygienic closed dispenser bottle. Recyclable.

#### Hygienic & efficient

Our permanently closed dispensers come in a longer-lasting 450ml size. These are quick and simple to replace when empty thus streamlining housekeeping. Being permanently closed they provide hygienic peace of mind and minimise the risk of cross contamination. Recyclable.

#### Time-saving & practical

The ergonomic design of our dispensers is not only a treat for guests but also a game-changer for housekeeping. Our innovative and discreet wall mounted dispenser security bracket and magnetic key ensure speedy dispenser bottle replacement saving housekeeping valuable time. The practical sight window also allows you to effortlessly monitor when replacement is needed.

#### Aesthetic appeal

Our dispensers' sleek black bottles adorned with a striking silver motif, enhance the visual allure of bathrooms and washrooms; and the sumptuous fragrance of our Classic range offers a luxury sensory experience.