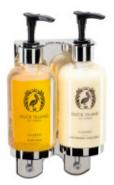

#### WITH DUCK ISLAND CLASSIC FRAGRANCE

HAND WASH 450ML BOTTLE Shown in wall mounted bracket (right), available separately CODE: C/HW450

THE R POST WASH

HAIR & BODY WASH 450ML BOTTLE Shown in wall mounted bracket (right), available separately CODE: C/HBW450

WALL MOUNTED DISPENSER BRACKET CODE: D DB

MAGNETIC SECURITY KEY FOR DISPENSER BRACKET CODE: D DM