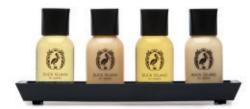

#### PRESENTATION TRAY

CODE: DPT

HOLDS 4 X 30ML BOTTLES OR 2 X 250ML BOTTLES (Bottles not included)

HIGH QUALITY, DURABLE ABS WITH RAISED FEET Dimensions (approx): 195mm (I) x 75mm (w) x 20mm (h)

# AMENITIES & ACCESSORIES

Enhance guest bathrooms and bedrooms with practical amenities, elegantly presented in understated recyclable packaging.

High quality presentation trays offer a neat solution to ensure that your Duck Island products create maximum impact for your guests.