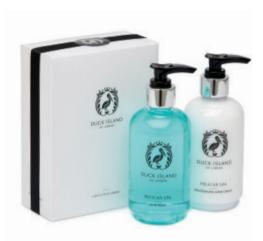

PELICAN SPA

Pelican Spa is an energizing balance of vibrancy and purity. Captivating aromas of refreshing cucumber and sea kelp are layered with hints of aloe vera and soft musk. It's an uplifting splash of ocean waves that is assured to quench body and mind.

#### PELICAN SPA

BY DUCK ISLAND

Pelican Spa is an energizing balance of vibrancy and purity. Captivating aromas of refreshing cucumber and sea kelp are layered with hints of aloe vera and soft musk. It's an uplifting splash of ocean waves that is assured to quench body and mind.